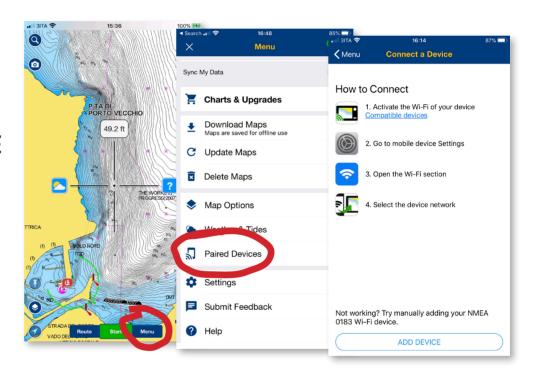

# PAIR YOUR GPS PLOTTER WITH THE BOATING MARINE AND LAKES APP

Go to MENU > PAIRED DEVICES and follow the instructions

## ACTIVATE, UPDATE & RENEW YOUR PLOTTER

**CARD** To enable chart updates and advanced features. Active subscriptions and matching regions are required on both the plotter card and the app.